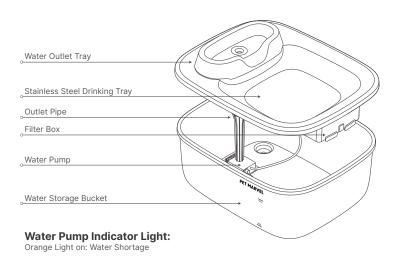

## 2 Product Information

#### Caution:

Do not exceed the MAX water line.

4. Finally, install the drinking tray on the water storage bucket. Plug-in power and start using. When the water pump indicator light turns orange, it means water shortage. Please add drinking water in time.