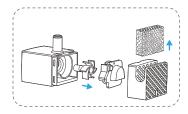

## **How to Clean the Water Pump:**

(Please turn off the power supply before cleaning the water pump) Remove the pump cover, impeller cover, and impeller according to the diagram. Use the included cleaning brush to scrub under running water.