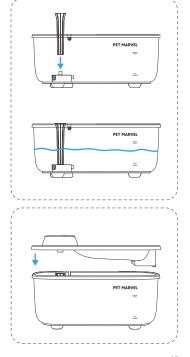

## 4 Instruction

1. According to the diagram, install the water outlet tray and filter to complete the drinking tray assembly.

(① Before use, the filter should be rinsed with clean water and soaked for 2mins to remove the floating carbon during transportation. ② In order to achieve better water filtration, it is recommended to replace the filter every 4 weeks.)

2. Insert the USB cable into the line groove on the edge of the water storage bucket. Then install the water pump into the diagram position.

3. According to the diagram, connect the outlet pipe and water pump. Then pour in clean drinking water (Caution: Do not exceed the MAX water line.)

#### Caution:

Do not exceed the MAX water line.

4. Finally, install the drinking tray on the water storage bucket. Plug-in power and start using. When the water pump indicator light turns orange, it means water shortage. Please add drinking water in time.