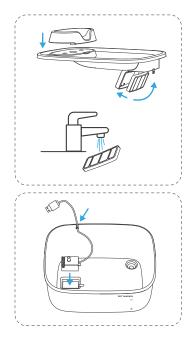

## 4 Instruction

1. According to the diagram, install the water outlet tray and filter to complete the drinking tray assembly.

(① Before use, the filter should be rinsed with clean water and soaked for 2mins to remove the floating carbon during transportation. ② In order to achieve better water filtration, it is recommended to replace the filter every 4 weeks.)

2. Insert the USB cable into the line groove on the edge of the water storage bucket. Then install the water pump into the diagram position.

3. According to the diagram, connect the outlet pipe and water pump. Then pour in clean drinking water (Caution: Do not exceed the MAX water line.)