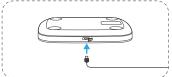

#### Charging

When the indicator turns red, please connect the charging cable immediately to ensure normal operation. The indicator will have a breathing flash pattern while charging.