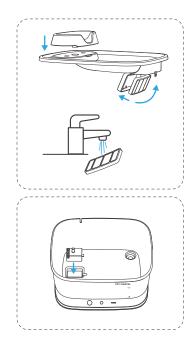

#### Installation:

1. Follow the diagram to install the water outlet tray and filter cartridge, completing the water tray assembly. (1) Prior to use, rinse the filter with clean water and soak it for two minutes to remove any activated carbon residue generated during transportation.

(2) For optimal water filtration, we recommend replacing the filter every 4 weeks.

**2.** Place the wireless water pump in the position shown in the diagram.

3. Following the diagram, connect the water outlet pipe to the water pump, then pour in clean drinking water (Note: Do not exceed the MAX line for water level).