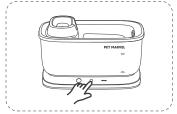

#### Usage

After turning on, the water fountain will immediately dispense water once, followed by a cleaning cycle every 2 hours. (1) Sensing Mode: When a living being is detected near the front of the water fountain, water will be dispensed immediately. (Blue light will be lit.) (2) When Connected to Charging Cable, Double-tap the circular button to switch to Continuous Mode: Water will continuously flow for 24 hours. (White light will be lit, and turn off after 15 seconds ) (3) When the indicator turns orange, it indicates low water. Please add sufficient drinking water to the water storage tank, (If the water shortage is not resolved within 30 minutes, the water fountain will automatically shut down.)