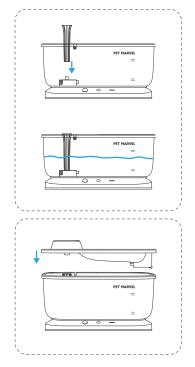

#### Installation:

1. Follow the diagram to install the water outlet tray and filter cartridge, completing the water tray assembly. (1) Prior to use, rinse the filter with clean water and soak it for two minutes to remove any activated carbon residue generated during transportation.

(2) For optimal water filtration, we recommend replacing the filter every 4 weeks.

**2.** Place the wireless water pump in the position shown in the diagram.

3. Following the diagram, connect the water outlet pipe to the water pump, then pour in clean drinking water (Note: Do not exceed the MAX line for water level).

#### Power On/Off

Press and hold the circular button for 3 seconds to power on/off.